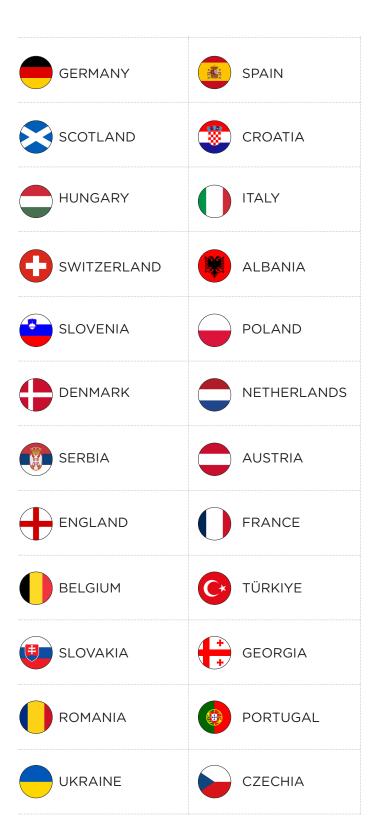

## **HOW TO PLAY**

Cut out the teams above following the dotted line, fold up and draw one choice per stake placed. Add the name of the person against their drawn team to the list on the right.

Once you have raised your money, please contact us at the Bone Cancer Research Trust here:

## **UEFA EURO 2024** EPSTAKE FOR

| TEAM        | POT £ |
|-------------|-------|
| GERMANY     |       |
| SPAIN       |       |
| SCOTLAND    |       |
| CROATIA     |       |
| HUNGARY     |       |
| ITALY       |       |
| SWITZERLAND |       |
| ALBANIA     |       |
| SLOVENIA    |       |
| POLAND      |       |
| DENMARK     |       |
| NETHERLANDS |       |
| SERBIA      |       |
| AUSTRIA     |       |
| ENGLAND     |       |
| FRANCE      |       |
| BELGIUM     |       |
| TÜRKIYE     |       |
| SLOVAKIA    |       |
| GEORGIA     |       |
| ROMANIA     |       |
| PORTUGAL    |       |
| UKRAINE     |       |
| CZECHIA     |       |